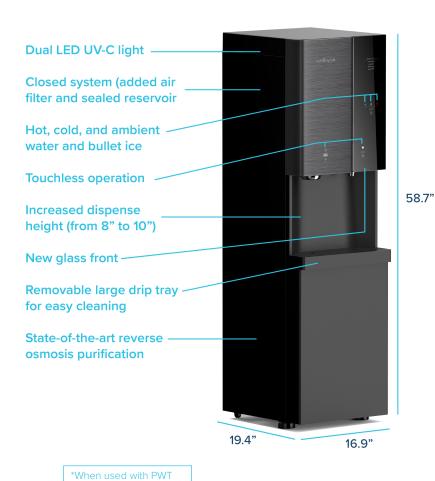

## i12 ICE & WATER DISPENSER

| Description                   | Specification             |
|-------------------------------|---------------------------|
| Weight                        | 119.5 lbs (54.2 kg)       |
| Dimensions                    | 16.9"w x 58.7"h x 19.4"d  |
| Cold Tank Capacity            | 1.2 gallons (4.7 liters)  |
| Ambient Tank Capacity         | 4.5 gallons (16.9 liters) |
| Hot Tank Capacity             | 1.2 gallons (4.6 liters)  |
| Ice Production                | 44 lbs/day (19.9 kg/day)  |
| Ice Storage                   | 8.8 lbs/day (4 kg/day)    |
| Dispense Area                 | 10"                       |
| Recommended<br>Water Pressure | 60-70 psi                 |
| Rated Voltage/<br>Frequency   | 110v/60Hz @ 6.5 amps      |
| Power Consumption             | 2.83 kWh/24 hours         |