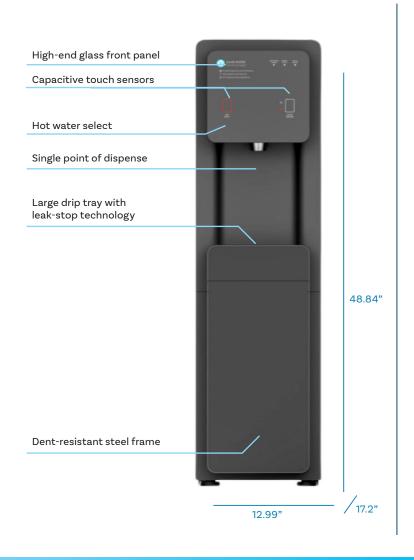

#### CAPACITIVE TOUCH SENSOR ACTIVATION

Hygienic, easy-to-clean operation.

#### HIGH-CAPACITY DRIP TRAY

Optional drain connection prevents need for emptying.

## Specifications

| Weight                        | 55 lbs                           |
|-------------------------------|----------------------------------|
| Dimensions                    | 12.99" W x 48.84" H x 17.2" L    |
| Cold Tank Capacity            | 1.82 gallons                     |
| Hot Tank Capacity             | 0.5 gallons                      |
| Dispense Area                 | 10.75" tall                      |
| Recommended<br>Water Pressure | 60- 70 PSI                       |
| Rated Voltage/<br>Frequency   | 120v/60hz   220v/50hz            |
| Power Consumption             | Hot: 2.5A/300W   Cold: 1.0A/120W |