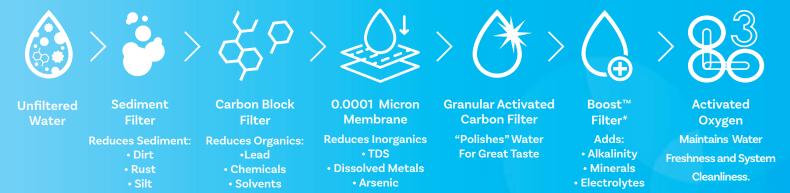

TRAY

Optional drain connection prevents need for emptying.



## PW50-R

### WATER PURIFICATION SYSTEM



## Specifications

| Weight                        | 55 lbs                           |
|-------------------------------|----------------------------------|
| Dimensions                    | 12.99" W x 48.84" H x 17.2" L    |
| Cold Tank Capacity            | 1.82 gallons                     |
| Hot Tank Capacity             | 0.5 gallons                      |
| Dispense Area                 | 10.75" tall                      |
| Recommended<br>Water Pressure | 60- 70 PSI                       |
| Rated Voltage/<br>Frequency   | 120v/60hz   220v/50hz            |
| Power Consumption             | Hot: 2.5A/300W   Cold: 1.0A/120W |

## The Pure Water Technology Purification Process





\*Optional feature